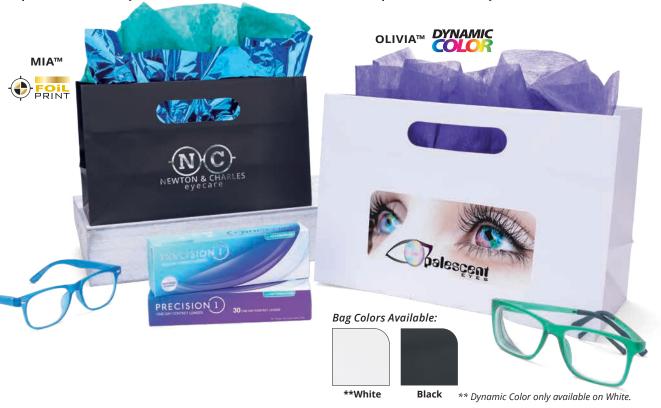

## **Boutique Die Cut Handle Totes**

Heavyweight matte-laminated bags feature fold-over die cut handles and a cardboard bottom insert.

## MIA™

**Size:** 10W x 4 x 6H 180 GSM.

| Imprint | ltem #   | 150  | 250  | 500  | 1000 | 3000   |
|---------|----------|------|------|------|------|--------|
| FOIL    | 33B106   | 2.36 | 1.96 | 1.76 | 1.66 | 1.60 A |
| COLOR   | DYB106** | 2.76 | 2.36 | 2.16 | 2.06 | 2.00 A |

**Shipping:** 39 lbs. per box of 250 **Imprint Area:** Front only – 6W x 2H

**OLIVIA**<sup>™</sup>

**Size:** 12W x 5 x 8H 200 GSM.

| Imprint | ltem #   | 150  | 250  | 500  | 1000 | 3000   |   |
|---------|----------|------|------|------|------|--------|---|
| FOIL    | 33B128   | 2.56 | 2.16 | 1.96 | 1.86 | 1.80 A | 4 |
| COLOR   | DYB128** | 2.96 | 2.56 | 2.36 | 2.26 | 2.20 A | 4 |

**Shipping:** 30 lbs. per box of 125 **Imprint Area:** Front only- 7W x 3H

|                              | FOIL PRINT                                                            | DYNAMIC COLOR                                                           |  |  |
|------------------------------|-----------------------------------------------------------------------|-------------------------------------------------------------------------|--|--|
| SET-UP                       | \$85 per color, per design (G).                                       | \$55 per design (G).                                                    |  |  |
| RE-ORDER SET-UP              | NO SET-UP CHARGE.                                                     | \$35 per design (G).                                                    |  |  |
| ADDITIONAL LOCATION          | N/A                                                                   | N/A                                                                     |  |  |
| ADDITIONAL COLOR             | \$0.40 per color, per side, per bag (G).                              | N/A                                                                     |  |  |
| PRODUCTION TIME*             | 4 business days after all final approvals.                            | 10 business days after all final approvals.                             |  |  |
| COLUMN PRICING               | Per bag, one-color imprint, one location. Plate charge is additional. | Per bag, multi-color imprint, one location. Set-up charge is additional |  |  |
| PLAIN BAGS                   | 20% off Foil Print price. Ships next business day.                    |                                                                         |  |  |
| BROKEN BOX CHARGE            | \$10 (G) – Plain bags only.                                           |                                                                         |  |  |
| ART SPECS/IMPRINT COLORS     | Refer to pages 186-188, 190, 199.                                     |                                                                         |  |  |
| RUSHES & ADDITIONAL SERVICES | Refer to pages 186-188, 201.                                          |                                                                         |  |  |